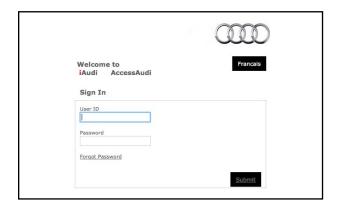

# Access | How to login

There are two ways to access the Audi collection dealer site.

1 Access the collection through iAudi.

iAudi

App Links (Marketing)

Go to the Audi After Sales Marketing Operations Center (MOC), select "Wholesale (Audi Genuine Parts)," then select "Audi collection."