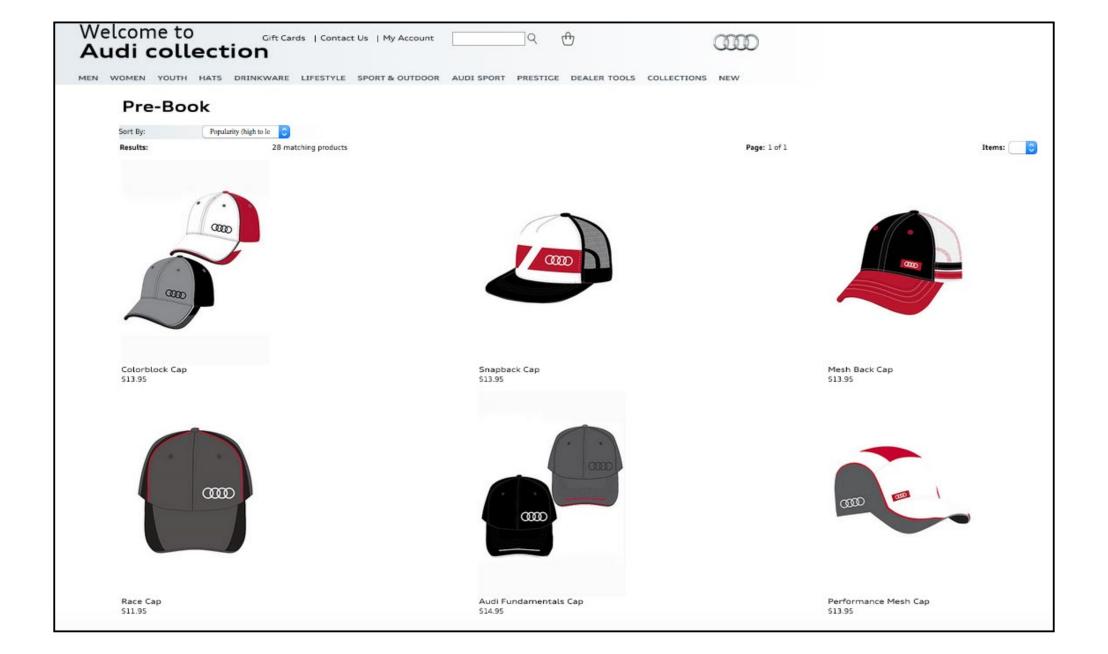

## Pre-book

When new items are still in the production stages, you have the ability to pre-order, or pre-book, to ensure that you get the stock you desire.