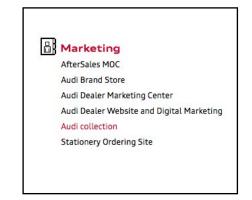

# Access | How to login

There are two ways to access the Audi collection dealer site.

1 Access the collection through iAudi.

iAudi

App Links (Marketing)

Go to the Audi After Sales Marketing Operations Center (MOC), select "Wholesale (Audi Genuine Parts)," then select "Audi collection."