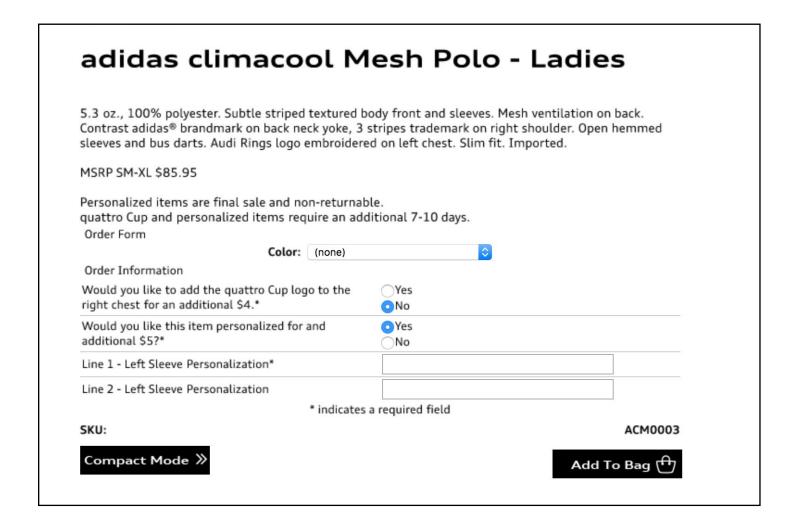

### Dealer personalization

Items that are available for personalization will show extra options in the ordering process for sleeves and other available customizations. If you don't see the right items to fit your needs, our Dealer Concierge is available to help you find alternate, unique items to personalize.